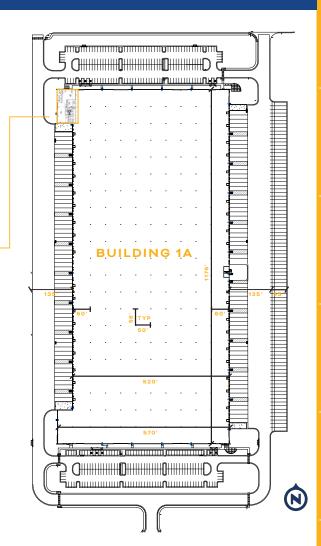

### **BUILDING 1A SPECS**

| 5300 N. HARVEST RD.   AURORA, CO |                                                                                         |
|----------------------------------|-----------------------------------------------------------------------------------------|
| Site Area                        | 35.8 Acres                                                                              |
| Building Size                    | ±625,197 SF                                                                             |
| <b>Building Dimensions</b>       | 1176' X 570'                                                                            |
| Clear Height                     | 40'                                                                                     |
| Truck Court Depth                | 135'                                                                                    |
| Column Spacing                   | 50' x 56'                                                                               |
| Spec Office                      | 4,811 SF                                                                                |
| Docks                            | 112                                                                                     |
| Dock Levelers                    | Rite-Hite Levelers with<br>40,000 lb. capacity provided<br>at every third dock position |
| Drive-In                         | 4 (knock-out panels designed to accomodate 4 additional drive-in doors)                 |
| Car Parking                      | 388                                                                                     |
| Trailer Parking                  | 91                                                                                      |
| Power                            | 8,000A/480V                                                                             |
| Lease Rate                       | To Quote                                                                                |
| County                           | Adams                                                                                   |
| Zoning                           | AD                                                                                      |