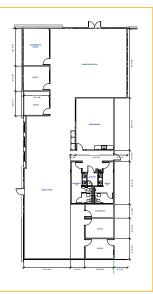

al drive-in doors)                 |
| Car Parking                      | 388                                                                                     |
| Trailer Parking                  | 91                                                                                      |
| Power                            | 8,000A/480V                                                                             |
| Lease Rate                       | To Quote                                                                                |
| County                           | Adams                                                                                   |
| Zoning                           | AD                                                                                      |



SPEC OFFICE 4,811 SF
COMPLETE UPON BUILDING DELIVERY



LOCATION OVERVIEW

# A MEASURABLE ADVANTAGE

Join Aurora, one of the most thoughtfully designed and blossoming communities in the Denver Metro area, with more than 30,000+ new homes planned in the vicinity. Sun Empire is within one hour of 75% of Colorado businesses as well as a local workforce of 60,000 transportation and warehousing workers.







**BUILDING 1A** 

5300 N. HARVEST RD.

AURORA, CO 80019

## TODD WITTY, SIOR

Senior Vice President

+1 303 725 7189

Todd.witty@cbre.com

## DANIEL CLOSE, SIOR

Senior Vice President +1 303 946 3285

Daniel.close@cbre.com

WWW.SUNEMPIRE.COM