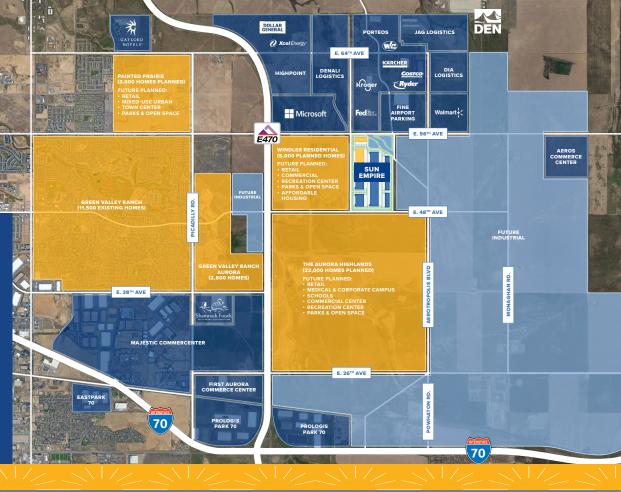

# A MEASURABLE ADVANTAGE

Join Aurora, one of the most thoughtfully designed and blossoming communities in the Denver Metro area, with more than 30,000+ new homes planned in the vicinity. Sun Empire is within one hour of 75% of Colorado businesses as well as a local workforce of 60,000 transportation and warehousing workers.